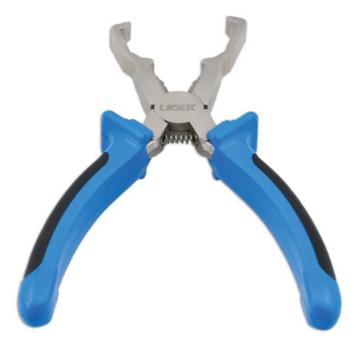

## **Electrical Disconnect Pliers**

Specially designed electrical disconnect pliers with an offset jaw which allows the connector lock to be released prior to pulling the connector.

## **Additional Information**

- Applications include: Injector connectors, low tension ignition coil connectors, temperature sensor connectors & MAF sensors connectors.
- Use extended jaw to hook on connector lock.
- Allows for one-handed operation.
- · Disconnect jaw is combined with cutting & gripping jaws.
- Jaws are plated to prevent corrosion.