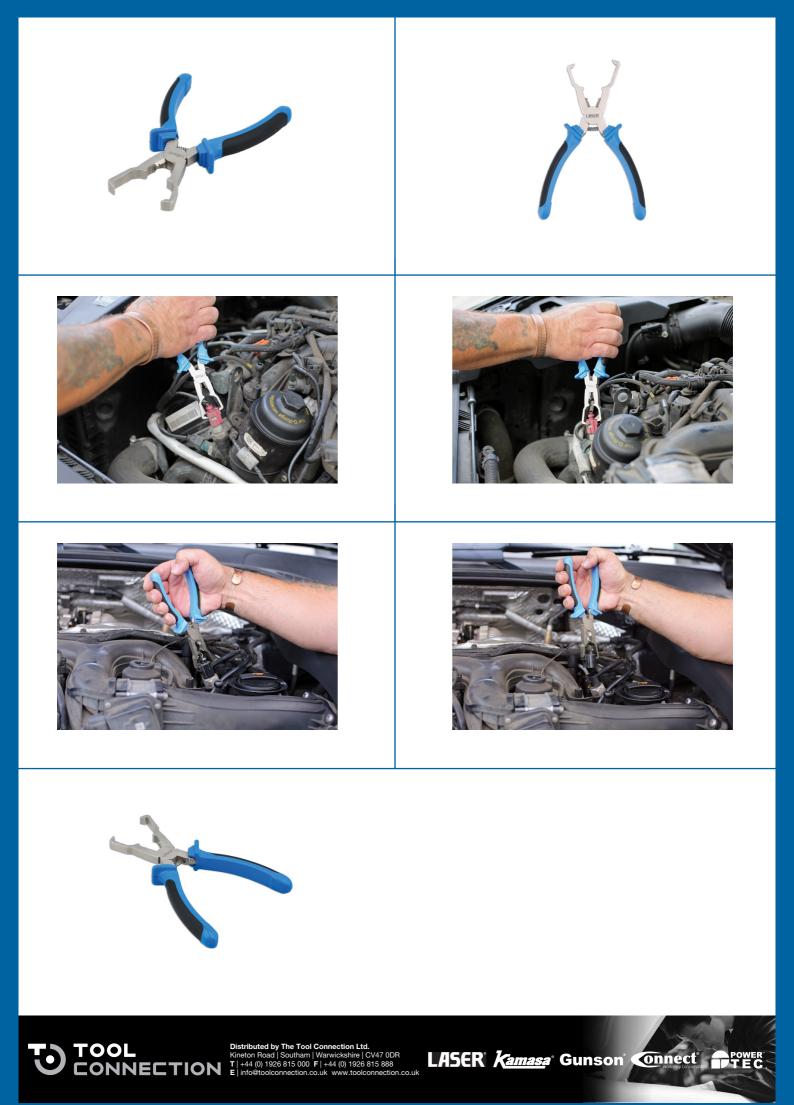

## **Electrical Disconnect Pliers**

Specially designed electrical disconnect pliers with an offset jaw which allows the connector lock to be released prior to pulling the connector.

## **Additional Information**

- Applications include: Injector connectors, low tension ignition coil connectors, temperature sensor connectors & MAF sensors connectors.
- Use extended jaw to hook on connector lock.
- Allows for one-handed operation.
- · Disconnect jaw is combined with cutting & gripping jaws.
- Jaws are plated to prevent corrosion.